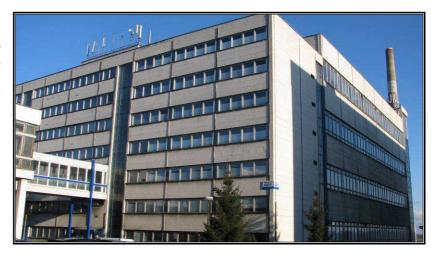

## **BUSINESSPARK ZNOJMO**

# Rent of the production and storage rooms in Znojmo



## BUSINESSPARK ZNOJMO

#### Rent of production and storage rooms in Znojmo

We offer for rent a production and storage rooms in a five-storied building in the logistic area in Znojmo in the Průmyslová Street. The rooms are intended for a light and middle-heavyproduction, assemblage or storage.

The area and the building are for the production and storage purposes fully furnished, inclusive of power, natural gas and air lines with the middle and high pressure. The aggregate area of one floor makes 4.356 m<sup>2</sup>. The useful area of a floor amounts 3.240 m<sup>2</sup>, the rest hits on the corridors, staircase as well as on the sanitary rooms for every



floor. The building is furnished with two goods lifts with loading capacity each of 6.000 kg, with two goods lifts with loading capacity each of 2.500 kg and with one personal lift.

The rent is possible immediately. The building is apart of the storage and production area, which is situated in the industry region of the town Znojmo. The area is very good available for the trucks. In the near there is a goods sta-tion situated with the possibility to make use of afeeder line. The area is situated about 10 km of the Austrian bor-der. In the frame of cooperation with the owner of the area there can be made use of other services and capacities to pursuit activities of a renter or a business partner. For next information call please anytime the broker.

#### Information:

**Price:** 93.- CZK