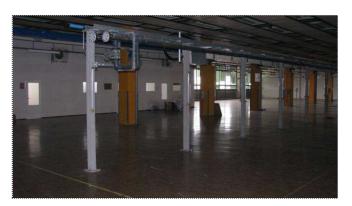

#### Rent of production and storage rooms in Znojmo

We offer for rent a production and storage rooms in a five-storied building in the logistic area in Znojmo in the Průmyslová Street. The rooms are intended for a light and middle-heavyproduction, assemblage or storage.

The area and the building are for the production and storage purposes fully furnished, inclusive of power, natural gas and air lines with the middle and high pressure. The aggregate area of one floor makes 4.356 m<sup>2</sup>. The useful area of a floor amounts 3.240 m<sup>2</sup>, the rest hits on the corridors, staircase as well as on the sanitary rooms for every

### Photogallery: