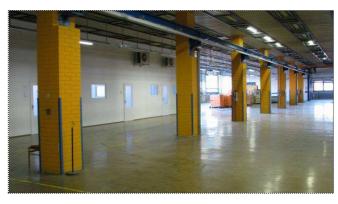

The area and the building are for the production and storage purposes fully furnished, inclusive of power, natural gas and air lines with the middle and high pressure. The aggregate area of one floor makes 4.356 m<sup>2</sup>. The useful area of a floor amounts 3.240 m<sup>2</sup>, the rest hits on the corridors, staircase as well as on the sanitary rooms for every