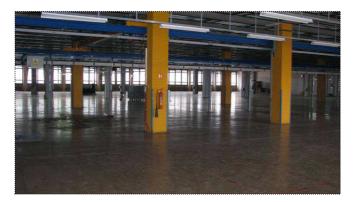

#### Rent of production and storage rooms in Znojmo

We offer for rent a production and storage rooms in a five-storied building in the logistic area in Znojmo in the Průmyslová Street. The rooms are intended for a light and middle-heavyproduction, assemblage or storage.

The area and the building are for the production and storage purposes fully furnished, inclusive of power, natural gas and air lines with the middle and high pressure. The aggregate area of one floor makes 4.356 m<sup>2</sup>. The useful area of a floor amounts 3.240 m<sup>2</sup>, the rest hits on the corridors, staircase as well as on the sanitary rooms for every

### Photogallery: