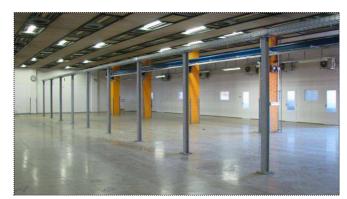

#### Rent of production and storage rooms in Znojmo

We offer for rent a production and storage rooms in a five-storied building in the logistic area in Znojmo in the Průmyslová Street. The rooms are intended for a light and middle-heavyproduction, assemblage or storage.

The area and the building are for the production and storage purposes fully furnished, inclusive of power, natural gas and air lines with the middle and high pressure. The aggregate area of one floor makes 4.356 m<sup>2</sup>. The useful area of a floor amounts 3.240 m<sup>2</sup>, the rest hits on the corridors, staircase as well as on the sanitary rooms for every

### Photogallery: