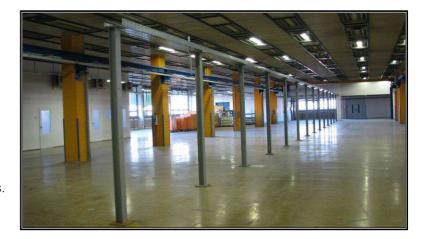

The area and the building are for the production and storage purposes fully furnished, inclusive of power, natural gas and air lines with the middle and high pressure. The aggregate area of one floor makes 4.356 m<sup>2</sup>. The useful area of a floor amounts 3.240 m<sup>2</sup>, the rest hits on the corridors, staircase as well as on the sanitary rooms for every

### Photogallery: