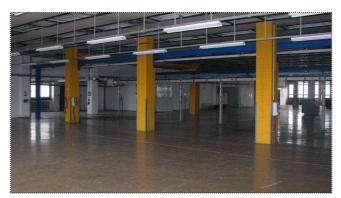

#### Rent of production and storage rooms in Znojmo

We offer for rent a production and storage rooms in a five-storied building in the logistic area in Znojmo in the Průmyslová Street. The rooms are intended for a light and middle-heavyproduction, assemblage or storage.

The area and the building are for the production and storage purposes fully furnished, inclusive of power, natural gas and air lines with the middle and high pressure. The aggregate area of one floor makes 4.356 m<sup>2</sup>. The useful area of a floor amounts 3.240 m<sup>2</sup>, the rest hits on the corridors, staircase as well as on the sanitary rooms for every

### Photogallery: